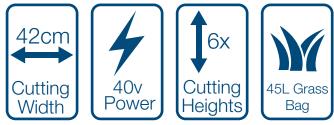

## Specification

| Power Method         | Battery                 |
|----------------------|-------------------------|
| Battery Type         | 40V, 2.5Ah              |
| Cutting Width (mm)   | 420mm                   |
| Cutting Heights (mm) | 25-75mm                 |
| No. Of Heights       | 6                       |
| Grass Catcher        | 45L                     |
| Charging Time        | 80min Approx            |
| Net Weight (kg)      | 19.9kg                  |
| Battery Lifespan     | 1000+ Charges           |
| Drive                | Push                    |
| Chassis              | Steel                   |
| Safety Features      | Safety Key / OPC Lever  |
| Power Source         | Battery 40V Lithium Ion |
|                      |                         |