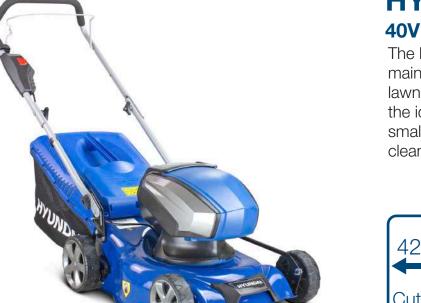

## HYUNDAI HYM40li420P **40V LI-ION LAWNMOWER**

The HYM40LI420P is a rechargeable low maintenance lithium ion battery powered lawnmower from Hyundai. HYM40Ll420P is the ideal battery powered lawn mower for small to medium sized lawns bringing you a clean, green, cable free mowing experience.

## Specification

| Power Method         | Battery                 |
|----------------------|-------------------------|
| Battery Type         | 40V, 2.5Ah              |
| Cutting Width (mm)   | 420mm                   |
| Cutting Heights (mm) | 25-75mm                 |
| No. Of Heights       | 6                       |
| Grass Catcher        | 45L                     |
| Charging Time        | 80min Approx            |
| Net Weight (kg)      | 19.9kg                  |
| Battery Lifespan     | 1000+ Charges           |
| Drive                | Push                    |
| Chassis              | Steel                   |
| Safety Features      | Safety Key / OPC Lever  |
| Power Source         | Battery 40V Lithium Ion |
|                      |                         |