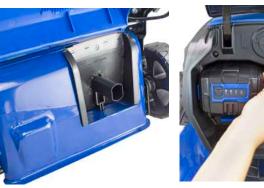

## HYUNDAI HYM40li420P **40V LI-ION LAWNMOWER**

The HYM40LI420P is a rechargeable low maintenance lithium ion battery powered lawnmower from Hyundai. HYM40Ll420P is the ideal battery powered lawn mower for small to medium sized lawns bringing you a clean, green, cable free mowing experience.

## Specification

| Power Method         | Battery                 |
|----------------------|-------------------------|
| Battery Type         | 40V, 2.5Ah              |
| Cutting Width (mm)   | 420mm                   |
| Cutting Heights (mm) | 25-75mm                 |
| No. Of Heights       | 6                       |
| Grass Catcher        | 45L                     |
| Charging Time        | 80min Approx            |
| Net Weight (kg)      | 19.9kg                  |
| Battery Lifespan     | 1000+ Charges           |
| Drive                | Push                    |
| Chassis              | Steel                   |
| Safety Features      | Safety Key / OPC Lever  |
| Power Source         | Battery 40V Lithium Ion |
|                      |                         |