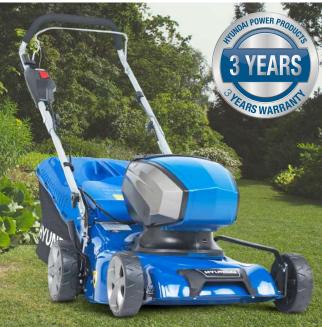

## HYUNDAI HYM40li420P **40V LI-ION LAWNMOWER**

The HYM40LI420P is a rechargeable low maintenance lithium ion battery powered lawnmower from Hyundai. HYM40Ll420P is the ideal battery powered lawn mower for small to medium sized lawns bringing you a clean, green, cable free mowing experience.

## Specification

| Power Method         | Battery                 |
|----------------------|-------------------------|
| Battery Type         | 40V, 2.5Ah              |
| Cutting Width (mm)   | 420mm                   |
| Cutting Heights (mm) | 25-75mm                 |
| No. Of Heights       | 6                       |
| Grass Catcher        | 45L                     |
| Charging Time        | 80min Approx            |
| Net Weight (kg)      | 19.9kg                  |
| Battery Lifespan     | 1000+ Charges           |
| Drive                | Push                    |
| Chassis              | Steel                   |
| Safety Features      | Safety Key / OPC Lever  |
| Power Source         | Battery 40V Lithium Ion |
|                      |                         |